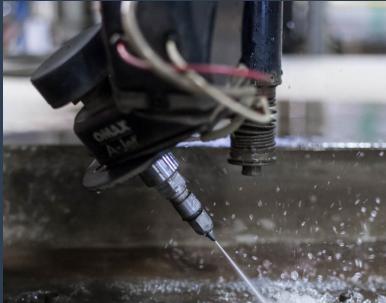

### **STEEL DAY 2018 EVENTS**

Steel Day 2018 will include a facility tour featuring our new Peddinghaus Beam Line with the ability to drill beams up to 43,800lbs, our Five Axis Water Jet with the ability to cut any material from steel, granite and concrete to aluminum, glass and wood. Then let us show you our capabilities as an ASME certified facility.